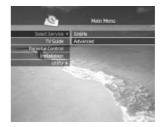

# 8.1 System Setting

You can set the system according to your preference.

- 1. Press the MENU ( ) button.
- Select *Installation* using the ▲/▼ button and press the OK (⋈) button.
- Select System Setting using the ▲/▼ button and press the OK (ℍ) button.
- 4. Select *your desired item* using the ▲/▼ button and press the **OK** (♠) button

# 1. Language Setting (Menu, Audio, and Subtitle Language)

You can set the language for Menu, Audio, and Subtitle. Default language is English.

- Select Menu/Audio/Subtitle Language using the ▲/▼ button.
- Press the ◀/▶ button to display the available Language List.
- Select your desired language using the ▲/▼ button and press the OK (⋈) button.